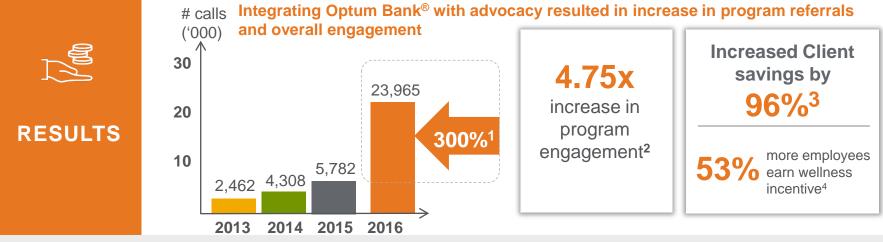

## Client case study



Optum Advocacy solution has played a significant role in driving results for a large employer with over 30,000 eligible employees with two healthcare carriers.







1. Analytics on client BOB 2014–2016, 300% increase was observed in 2016. 2. Analytics on client BOB 2014-2016. 3. Analytics on client BOB 2014–2016. Increased medical savings by 96% from 2014 to 2016. 4. Analytics on client BOB 2016. The savings increase is not solely driven by the increased engagement defined as a contact with a Health Care Advisor. Savings information based on Optum claims data. This is not a guarantee of savings. Individual plan results will vary. Proprietary information of Optum. Do not distribute or reproduce without the express written permission of Optum.